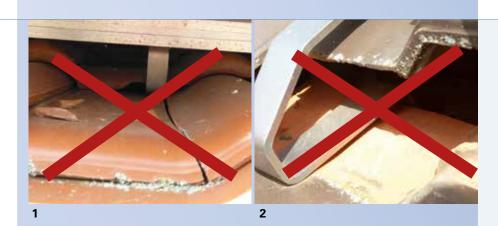

# Forget old-style mounting systems!

- mounting support brackets break tiles

   no rain safety
- 2 completely milled head fold – no rain safety

images: Sachverständigenbüro Schröder, www.sv-photovoltaik-ws.de