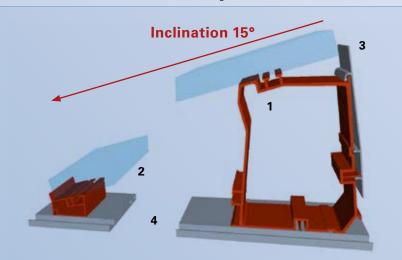

1 main console 2 foot rest console 3 wind shield 4 guide rail

### System variant 3 / 15° East–West orientation

### System variant 4 / 15° South orientation

Patent number: P169623EP00 Standard SIA-261 SOMAPLAN-based design