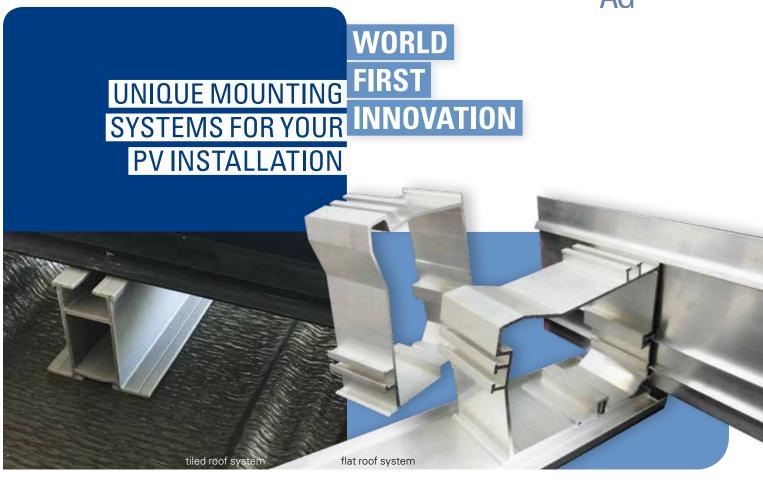

# 1 MOUNTING SET FOR 4 APPLICATION AREAS – THE PERFECT SYSTEM CHOICE FOR YOUR **FLAT ROOF**

<u>The new mounting system SOLMAMOUNT covers a number</u> of customer requirements and areas of application as a compact and universal set, with only four main components.

We make it easier for you as a buyer and a dealer to do the day-to-day business and optimize your product needs and storage costs (few individual items - high goods handling with the same set). In addition, the product user and end customer profit from incomparable assembly times. The system is easy to handle and allows screw-free installation of the main components. In the future, rely on SOLMAMOUNT.

1 main console 2 foot rest console 3 wind shield 4 guide rail