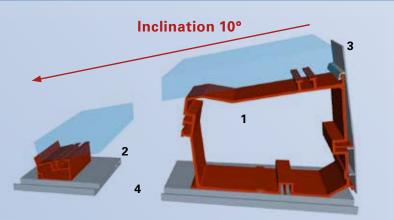

1 main console 2 foot rest console 3 wind shield 4 guide rail

### System variant 1 / 10° East–West orientation

SOLMA

### System variant 2 / 10° South orientation