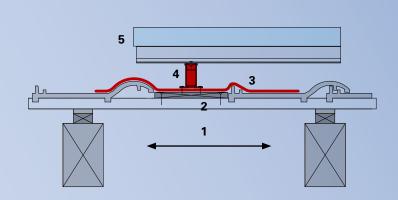

used by load-bearing support mounting brackets.</u>

Serious crumbling and the cutting and fitting of the existing roof membrane is no longer an issue, either. With SOLMAFLEX, in the future you will rely on a sophisticated installation system that will make you forget all these inconveniences.

In addition, the great advantage of our system is that the modules are partially inserted and cannot slide off when the transverse profile rails are installed. We guarantee maximum safety for an undamaged tiled roof.

# Professional installation tiled roof SOLMAFLEX – step by step:

- 1 Remove the brick row
- 2 Levelling with canopy roofing
- **3** Sealing layer with SOLMASEAL
- 4 Mount the profile support on the sealing layer
- 5 Install transversal mounts, insert and fix solar modules. All done!



# Forget old-style mounting systems!

- mounting support brackets break tiles

   no rain safety
- 2 completely milled head fold – no rain safety



images: Sachverständigenbüro Schröder, www.sv-photovoltaik-ws.de

Standard SIA-261 SOMAPLAN-based design



# Sun. Energy. Solutions.

# OUR PLANNING SOFT WARE SOLMAPLAN

Plan your PV installation quickly and reliably with our compelling SOLMAMOUNT and SOLMAFLEX systems via SOLMAPLAN. This platform allows you to calculate grid-connected photovoltaic facilities. It is deliberately designed to be simple, and works with modern program interfaces..



# Solarmaterial AG

Reusseggstrasse 7 CH-6020 Emmenbrücke Switzerland Tel +41 41 500 79 11 info@solarmaterialag.ch www.solarmaterialag.ch

## Our PV panel partner